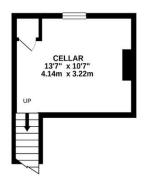

## Floorplans & Dimensions

BASEMENT LEVEL 152 sq.ft. (14.1 sq.m.) approx.

GROUND FLOOR 511 sq.ft. (47.5 sq.m.) approx. PORCH LOUNGE 14'0" x 11'0" 4.26m x 3.36m UP DINING ROOM 14'0" x 11'0" 4.26m x 3.35m KITCHEN 8'4" x 13'4 254m x 4.06m LOBBY -BATHROOM 7'2" x 8'10" 2.18m x 2.69m