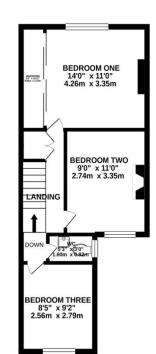

TOTAL FLOOR AREA: 1069 sq.ft. (99.3 sq.m.) approx. Whits every attempt has been made to ensure the accuracy of the floorplan contained here, measurements of doors, windows, rooms and any dreines are approximate and no responsibility is taken for any error, omission or mis-statement. This plan is for illustrative purposes only and should be used as such by any prospective purchase. The services, systems and applicance shows have not been tested and no guarantee as to their operability or efficiency can be given. As to their operability or efficiency can be given. 1ST FLOOR 406 sq.ft. (37.7 sq.m.) approx.